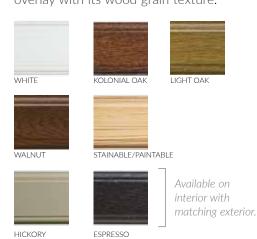

## INTERIOR COLORS

You can also enjoy the warmth of an oak interior finish with our walnut, light oak or kolonial oak acrylic overlay, virtually indistinguishable from real wood. If matching to pre-existing wood stains or paint colors, use our stainable/paintable overlay with its wood grain texture.