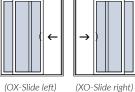

Custom sizes, transoms and sidelites are also available to complement any style and décor.

North Star patio doors are available in standard two-, three-or four-panel configurations. Our patio doors are fully customizable to suit your home's specifications.

#### X = Operating Panel O=Fixed Panel

(OXXO-Slide R and Slide L from Centre)

|                              | STANDARD SLIDING PATIO DOOR WIDTHS |      |               |    |     |               |     |     |     |
|------------------------------|------------------------------------|------|---------------|----|-----|---------------|-----|-----|-----|
|                              | 2 Panel Doors                      |      | 3 Panel Doors |    |     | 4 Panel Doors |     |     |     |
| HEIGHT                       | 58 ¾                               | 70 ¾ | 94 ¾          | 88 | 106 | 142           | 116 | 140 | 188 |
| 79 ½                         | •                                  | •    | •             | •  | •   | •             | •   | •   | •   |
| with Internal<br>Mini Blinds | •                                  | •    |               | •  | •   |               | •   | •   |     |
| with Triple Glazing          | •                                  | •    |               | •  | •   |               | •   | •   |     |
| 95 ½                         |                                    | •    | •             |    | •   | •             |     | •   | •   |