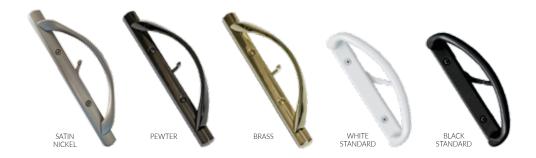

### **QUALITY HARDWARE AND COLORS**

Hardware and locks used in North Star's doors are durable and easy to use. All our hardware is available in standard white and black, or you can upgrade to our premium pewter, brass or satin nickel finishes.