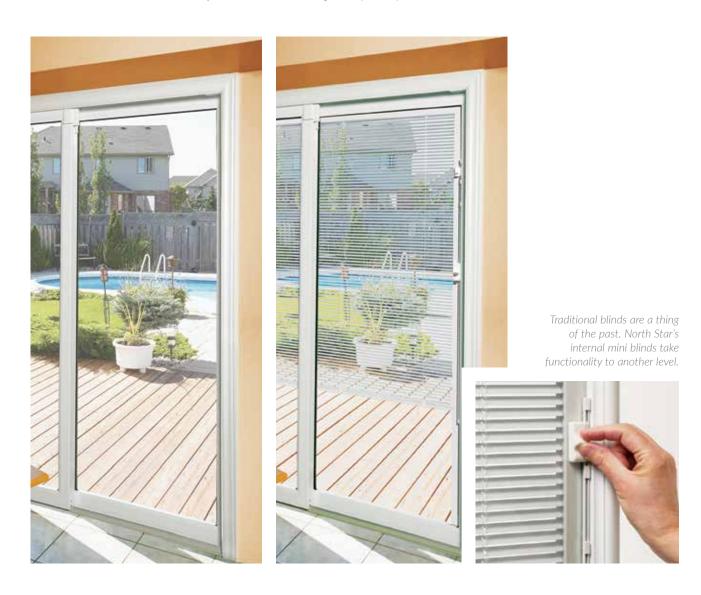

### INNOVATION AT YOUR FINGERTIPS WITH INTERNAL MINI BLINDS

North Star's internal mini blinds are sealed between two panes of tempered safety glass – no cleaning is ever required! Finger tip controls allow the blinds to be raised or lowered and adjusted to allow for light or privacy.