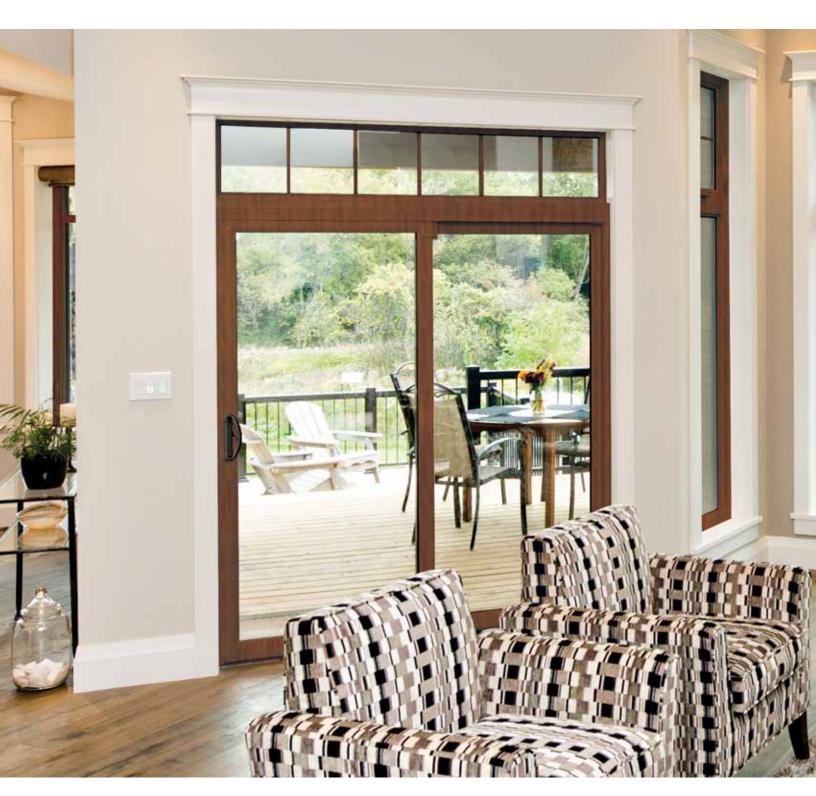

### **CUSTOMIZE YOUR PATIO DOORS**

North Star's smooth operating patio doors allow you to maximize your floorspace while letting the outside in.

Unlike hinged doors, they glide open and close with ease and take up less space, making them the perfect choice for tighter spaces and heavy foot traffic.

Custom sizes, transoms and sidelites are also available to complement any style and décor.

North Star patio doors are available in standard two-, three-or four-panel configurations. Our patio doors are fully customizable to suit your home's specifications.