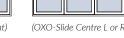

Custom sizes, transoms and sidelites are also available to complement any style and décor.

North Star patio doors are available in standard two-, three-or four-panel configurations. Our patio doors are fully customizable to suit your home's specifications.

#### X = Operating Panel O=Fixed Panel

(OXXO-Slide R and Slide L from Centre)

|                              | STANDARD SLIDING PATIO DOOR WIDTHS |      |               |    |     |               |     |     |     |
|------------------------------|------------------------------------|------|---------------|----|-----|---------------|-----|-----|-----|
|                              | 2 Panel Doors                      |      | 3 Panel Doors |    |     | 4 Panel Doors |     |     |     |
| HEIGHT                       | 58 ¾                               | 70 ¾ | 94 ¾          | 88 | 106 | 142           | 116 | 140 | 188 |
| 79 ½                         | •                                  | •    | •             | •  | •   | •             | •   | •   | •   |
| with Internal<br>Mini Blinds | •                                  | •    |               | •  | •   |               | •   | •   |     |
| with Triple Glazing          | •                                  | •    |               | •  | •   |               | •   | •   |     |
| 95 ½                         |                                    | •    | •             |    | •   | •             |     | •   | •   |