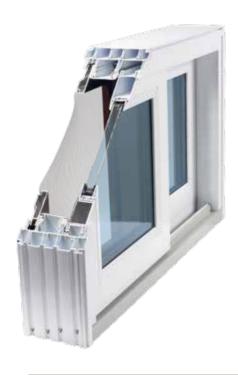

#### **BUILT STRONG**

Fusion Welded – The corners on all North Star sashes are fusion welded for added strength and a perfect seal.

#### **ENERGY EFFICIENT FEATURES**

- 1. Super Spacer® The Quanex Premium Super Spacer between glass panes resists condensation, reduces noise and boosts R-values by up to 30%.
- 2. Energy Advantage™ Low-e This high performance, energy-efficient glass features a near-invisible coating that reduces the amount of heat lost, while letting in light. Where solar heat gain protection is required LoE366 upgrade is available.
- 3. Energy Efficient Extrusions North Star's multi-chambered vinyl extrusions save energy and money, and resist warping, cracking and peeling.