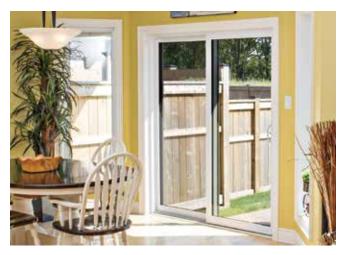

### **CUSTOMIZE YOUR PATIO DOORS**

North Star's smooth operating patio doors allow you to maximize your floorspace while letting the outside in.

Unlike hinged doors, they glide open and close with ease and take up less space, making them the perfect choice for tighter spaces and heavy foot traffic.

Custom sizes, transoms and sidelites are also available to complement any style and décor.

North Star patio doors are available in standard two-, three-or four-panel configurations. Our patio doors are fully customizable to suit your home's specifications.